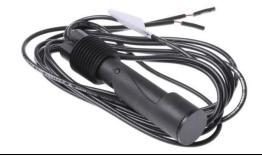

## LEVEL SWITCH KIT

UPHC, tilting level switch kit, compact float switch, 1/2 "NPT external connection

#### **Description:**

This level switch kit is designed to be installed on the tank wall through a  $\frac{1}{2}$  "NPT port with no need to access the tank itself. Construction in plastic material to adapt to the most commonly used types of fluid. The float switch can be mounted for both rising (N / A) and falling (N / C) reading.