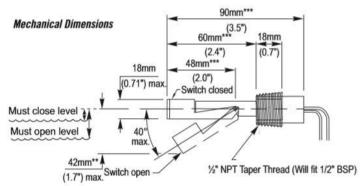

## LEVEL SWITCH KIT

UPHC, tilting level switch kit, compact float switch, 1/2 "NPT external connection

#### **Description:**

This level switch kit is designed to be installed on the tank wall through a  $\frac{1}{2}$  "NPT port with no need to access the tank itself. Construction in plastic material to adapt to the most commonly used types of fluid. The float switch can be mounted for both rising (N / A) and falling (N / C) reading.