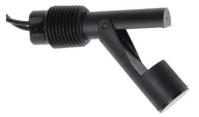

## LEVEL SWITCH KIT

UPHC, tilting level switch kit, compact float switch, 1/2 "NPT external connection

#### **Description:**

This level switch kit is designed to be installed on the tank wall through a  $\frac{1}{2}$  "NPT port with no need to access the tank itself. Construction in plastic material to adapt to the most commonly used types of fluid. The float switch can be mounted for both rising (N / A) and falling (N / C) reading.