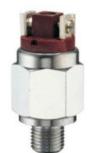

## PRESSURE SWITCH KIT

UPHC, diaphragm pressure switch kit for high pressure, up to 600bar

Series: Accessories

Product line: UP Series, UPHC model, pneumohydraulic pumps, industrial tools, clamping systems, actuators, complex hydraulic systems, automations

- Pressure switch kit complete with protection cap
- Max safety pressure 600bar
- **Adjusting screw**
- Body in galvanized steel