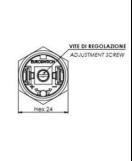

- Pressure switch kit complete with protection cap
- Max safety pressure 600bar
- **Adjusting screw**
- Body in galvanized steel

The calibration is made throughwith an adjustment screw which, acting on a spring, defines its load. This spring is opposed to the pressure exerted by the fluid on the diaphragm, allowing the closing (or opening) of the electrical contact only when the calibration pressure is reached.