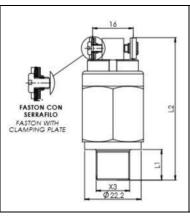

- Pressure switch kit complete with protection cap
- Max safety pressure 600bar
- **Adjusting screw**
- Body in galvanized steel

The calibration is made throughwith an adjustment screw which, acting on a spring, defines its load. This spring is opposed to the pressure exerted by the fluid on the diaphragm, allowing the closing (or opening) of the electrical contact only when the calibration pressure is reached.

## **Technical features:**

| Body                   | Galvanized steel             |
|------------------------|------------------------------|
| Electric contacts      | Silver AgNi                  |
|                        | (gold plated on request)     |
| Electrical condition   | N.A. (bordeaux)              |
| Max switched voltage   | 48 V ac/dc (250V on request) |
| Max switched current   | 0.5A (2A on request)         |
| Max fluid temperature  | 80° a 120°C                  |
|                        | depending on diaphragm       |
| Max Overpressure limit | 600 bar                      |
| Max Working pressure   | 300 bar                      |
| Action type            | 1B                           |
| Protection             | IP 00                        |
| Weight                 | ~ 70 g                       |