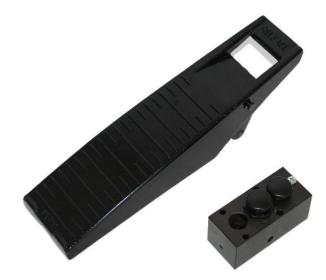

- For large and high volume hydraulic cylinders
- · Compatibility with single acting cylinders
- Double release valve driving block
- 3-position pedal for quick exhaust kit
- Black RAL9005 powder coating
- Easy install
- Complete kit for conversion

## **Description:**

In combination with large cylinders and oil volumes, a fast re-entry of the cylinder during the release phase can make a difference on execution times.

BELL QUICK DISCHARGE KIT on the UPF air hydraulic pump types allows ultra-fast returns! This is a great advantage when you need to save your working time.

## To order:

830000030 UPF QUICK RETURN KIT

All BELL products are designed and manufactured within BELL SRL in via F. De Pisis, 5 - 42124 Reggio Emilia (RE) - Italy, according to the Quality Standards that distinguish the MADE IN ITALY from the Rest of the World.