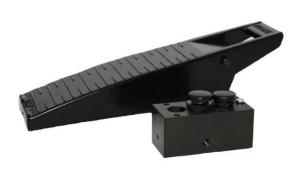

- For large and high volume hydraulic cylinders
- · Compatibility with single acting cylinders
- Double release valve driving block
- 3-position pedal for quick exhaust kit
- Black RAL9005 powder coating
- Easy install
- Complete kit for conversion

## **Description:**

In combination with large cylinders and oil volumes, a fast re-entry of the cylinder during the release phase can make a difference on execution times.

BELL QUICK DISCHARGE KIT on the UPF air hydraulic pump types allows ultra-fast returns! This is a great advantage when you need to save your working time.

## To order:

830000030 UPF QUICK RETURN KIT

All BELL products are designed and manufactured within BELL SRL in via F. De Pisis, 5 - 42124 Reggio Emilia (RE) - Italy, according to the Quality Standards that distinguish the MADE IN ITALY from the Rest of the World.